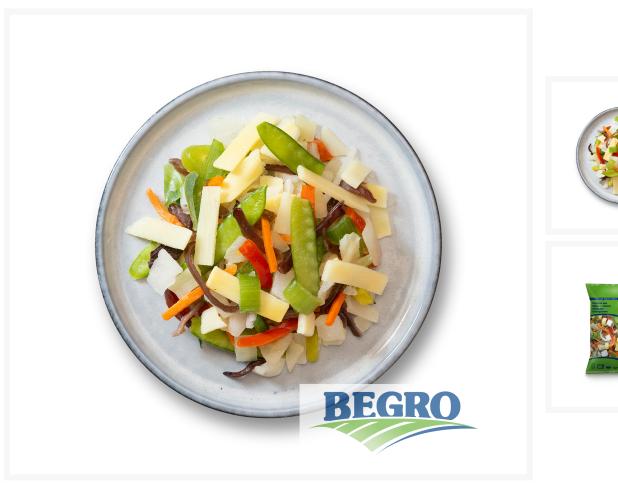

#### **Short Description**

This mixture consists of White cabbage, Bean sprouts, Bamboo plates, Leek, Onion, Carrots, Bicoloured pepper, Black fungus and Peapods.

| Type of vegetables     | Mixed vegetables                                                                                              |
|------------------------|---------------------------------------------------------------------------------------------------------------|
| Brand                  | Begro                                                                                                         |
| Ingredients            | White cabbage, Bean sprouts, Bamboo plates, Leek, Onion,<br>Carrots, Bicoloured pepper, Black fungus, Peapods |
| Fat                    | 0.2 gr                                                                                                        |
| Carbohydrate           | 3.8 gr                                                                                                        |
| Protein                | 2.1 gr                                                                                                        |
| Saturated fats         | 0 gr                                                                                                          |
| Fibre                  | 1.8 gr                                                                                                        |
| Sugars                 | 2.4 gr                                                                                                        |
| Salt                   | 0.03 gr                                                                                                       |
| Kilocalories           | 29 kcal                                                                                                       |
| Energy                 | 122 kJ                                                                                                        |
| Storage refrigerator   | 24 Hours                                                                                                      |
| Storage -6°C *         | 2 Days                                                                                                        |
| Storage -12°C **       | 2 Weeks                                                                                                       |
| Storage -18°C ***      | See expiration date (Do not refreeze after thawing)                                                           |
| Logistical information | Please first select the desired variant to view detailed delivery information.                                |