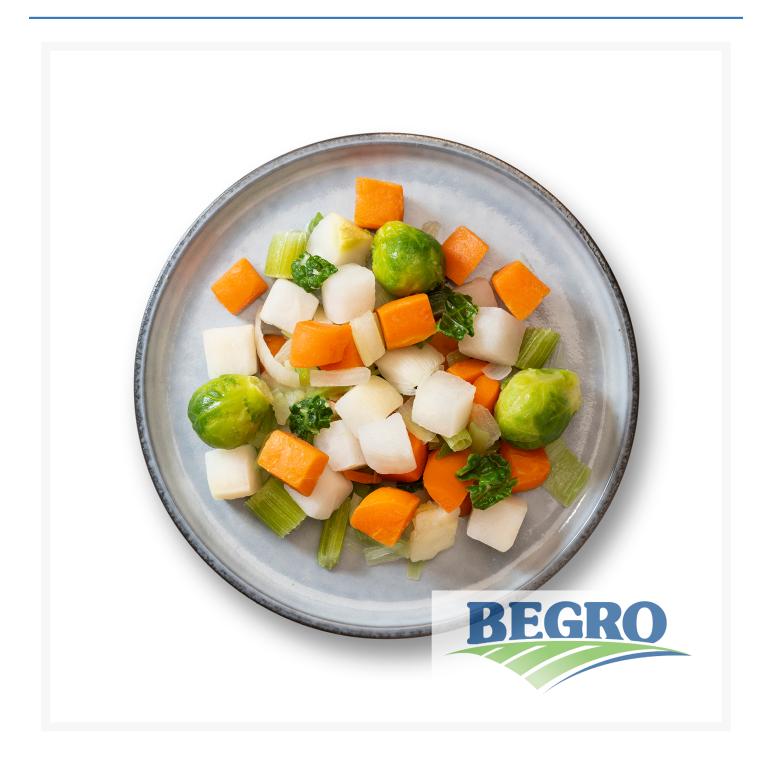

## **Short Description**

This mixture consists of Savoy cabbage, Leek, Carrots, White turnips, Onion, Brussels sprouts and Celery.