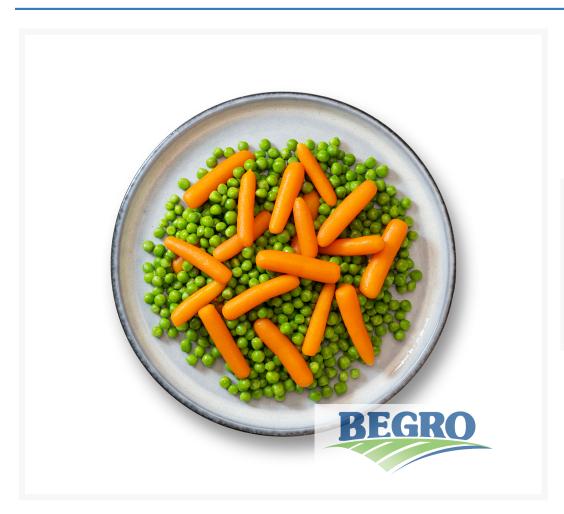

# Begro Peas very fine and baby carrots extra fine

#### **Product Images**





### **Short Description**

This mixture consists of Carrots and Peas.

#### **Additional Information**

| Type of vegetables     | Mixed vegetables                                                               |
|------------------------|--------------------------------------------------------------------------------|
| Brand                  | Begro                                                                          |
| Ingredients            | Carrots, Peas                                                                  |
| Fat                    | 0.1 gr                                                                         |
| Carbohydrate           | 7.6 gr                                                                         |
| Protein                | 2.3 gr