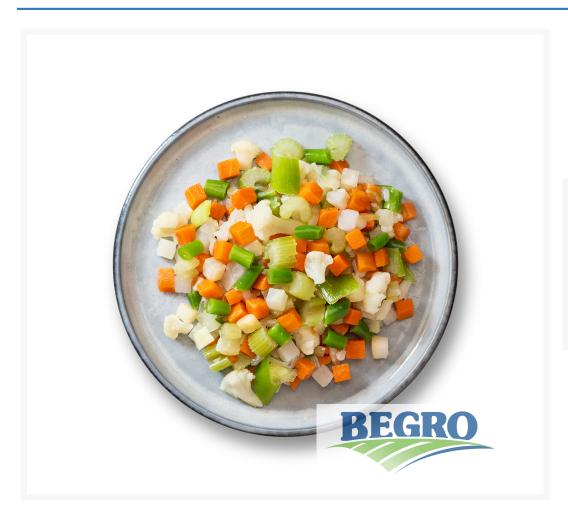

#### **Short Description**

This mixture consists of Carrots, Leek, Celeriac, Cauliflower, White turnips, Green celery, Onion and Cut green beans.

| Type of vegetables     | Mixed vegetables                                                                          |
|------------------------|-------------------------------------------------------------------------------------------|
| Brand                  | Begro                                                                                     |
| Ingredients            | Carrots, Leek, Celeriac, Cauliflower, White turnips, Green celery, Onion, Cut green beans |
| Fat                    | 0.1 gr                                                                                    |
| Carbohydrate           | 4.3 gr                                                                                    |
| Protein                | 1.6 gr                                                                                    |
| Saturated fats         | 0 gr                                                                                      |
| Fibre                  | 3 gr                                                                                      |
| Sugars                 | 3.1 gr                                                                                    |
| Salt                   | 0.1 gr                                                                                    |
| Kilocalories           | 30 kcal                                                                                   |
| Energy                 | 126 kJ                                                                                    |
| Allergens              | CELERY                                                                                    |
| Storage refrigerator   | 24 Hours                                                                                  |
| Storage -6°C *         | 2 Days                                                                                    |
| Storage -12°C **       | 2 Weeks                                                                                   |
| Storage -18°C ***      | See expiration date (Do not refreeze after thawing)                                       |
| Logistical information | Please first select the desired variant to view detailed delivery information.            |