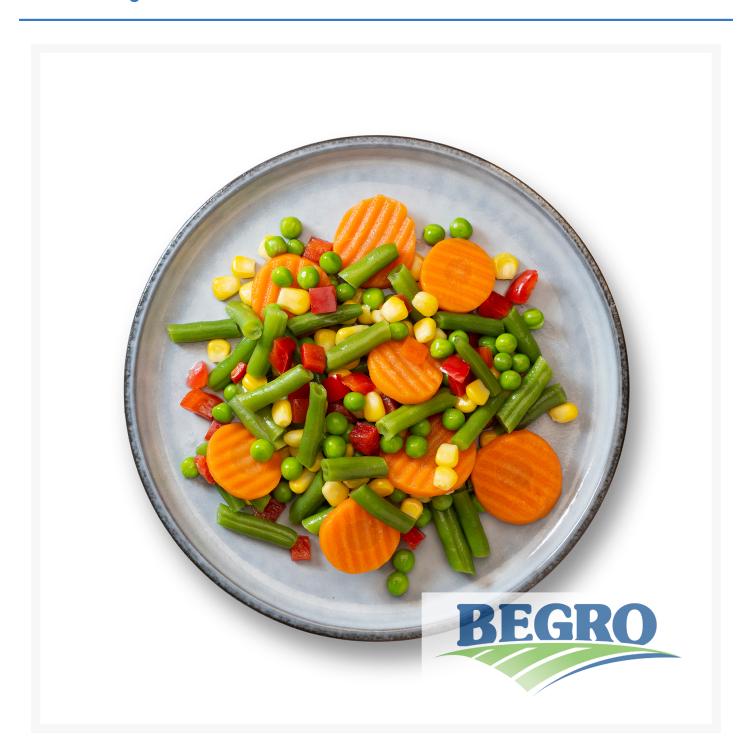

### **Short Description**

This mixture consists of Carrots, Cut green beans, Peas, Corn and Red pepper.