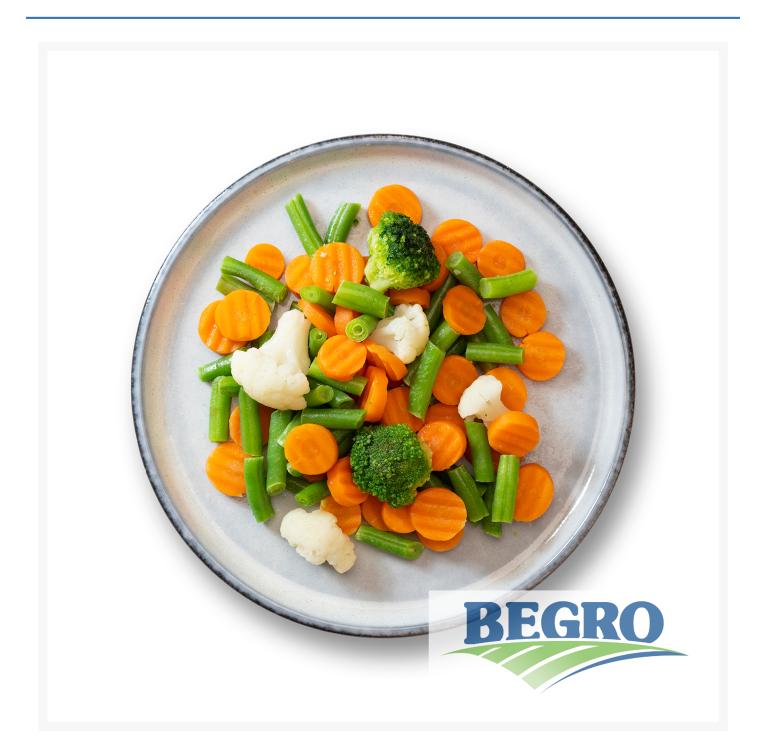

### **Short Description**

This mixture consists of Carrots, Cut green beans, Broccoli and Cauliflower.