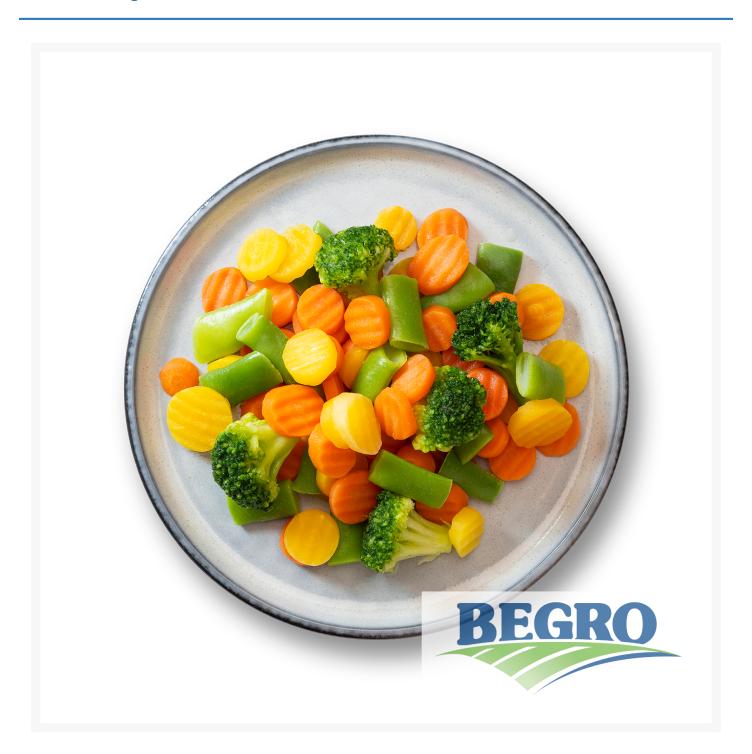

### **Short Description**

This mixture consists of Carrots, Yellow carrots, Broccoli and Romano beans.