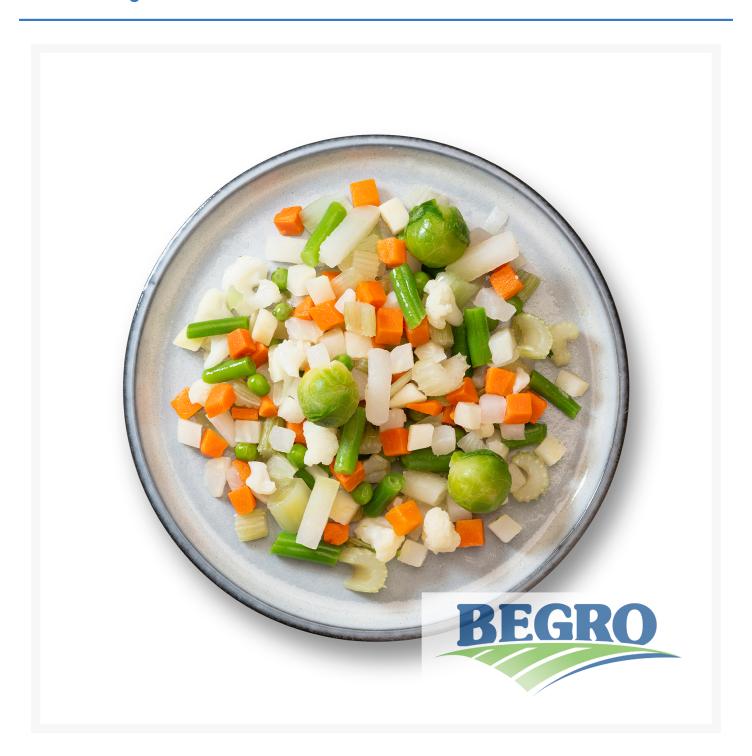

### **Short Description**

This mixture consists of Carrots, Leek, Celery, Cauliflower, Kohlrabi, Celeriac, Beans, Peas, White turnips and Brussels sprouts.